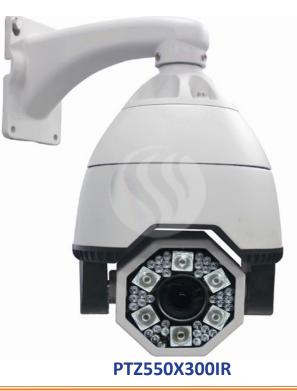

## **Outdoor Zoom IR PTZ with HIGH SPEED**

## **Features**

- OUTDOOR IR PTZ CAMERA
- ¼ SONY SUPER HAD CCD, 30X OPTICAL ZOOM, 10X DIGI-TAL ZOOM
- 620TVL B/W, 540TVL COLOR WITH IR CUT FUNCTION
- 6 Pcs ARRAY + 36 HIGH POWER LEDS
- IR DISTANCE 495ft, 150 METERS
- PELCO D, PELCO P
- AC24V-3AMP