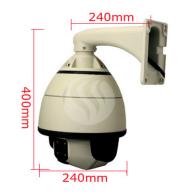

## Specifications

| Image Sensor                 | 1/4"Super HAD CCD                                                                                     |
|------------------------------|-------------------------------------------------------------------------------------------------------|
| Signal Model                 | PAL/NTSC                                                                                              |
| Horizontal Resolution        | 620TVL B/W,540TVL Color                                                                               |
| Backlight Compensation       | on/off                                                                                                |
| Minimum Illumination         | 0LUX(with IR),Color to B/W,with IR-CUT function                                                       |
| Pixels                       | PAL:752(H)X582(V) NTSC:768(H)X494(V)                                                                  |
| Focus Length                 | 3.2~96.0mm                                                                                            |
| Optical Focus                | 30X optical zoom,10X digital zoom,total 300X                                                          |
| Focus                        | Auto/manual,take high-performance DSP to realise complete digital and ultra-high speed focus function |
| Preset                       | 256                                                                                                   |
| Patrol Track                 | 4groups, each can record 200 actions                                                                  |
| Cruise Track                 | 8 groups, every group have 30 presets can join cruise,can setting the presets residence time          |
| Other Scan                   | 4 groups, support horizontal scan ,deuce area scan ,scan random                                       |
| Rotation Range               | Horizontal 360° unlimited rotation, vertical 90°, auto reversal                                       |
| Rotation Speed               | Horizontal & Vertical Min 0.01°, Max 200°/s                                                           |
| Communications               | RS-485, PELCO D, PELCO P                                                                              |
| Special Function             | AWB, MASK, DNR, Strong light optimizer, Mirror                                                        |
| S/N Ratio                    | ≥ 52dB (enhanced)                                                                                     |
| Intelligent IR lamps         | 150 meters                                                                                            |
| Power supply                 | AC24V-3A                                                                                              |
| Material                     | Aluminum shell, water proof IP66                                                                      |
| Work Environment             | -20°C~+50°C(temperature-control system is optional), <95%RH                                           |
| OSD                          | Full-screen chinese/English menu                                                                      |
| Electronic Shutter Time      | 1/50~1/12000s                                                                                         |
| <b>Operation Temperature</b> | Built-in                                                                                              |
| White Balance                | Auto                                                                                                  |